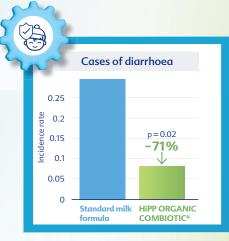

# Fewer

Cases of diarrhoea<sup>1,2</sup> and respiratory infections<sup>1,3</sup> were significantly reduced. These effects were

demonstrated in the GOLF studies.

Important information: Breastfeeding is best for babies. Infant formula should only be given upon the advice of paediatricians, midwives or other independent experts.