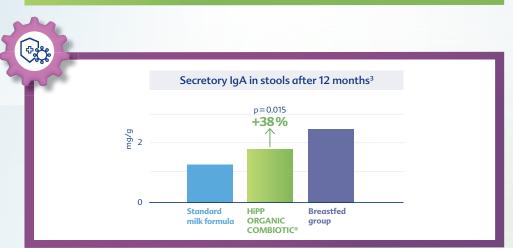

### **Strong immune** 2 system

**Secretory IgA** in stools, a marker for the intestinal immune system, is increased by 38% after 12 months in comparison to the control group.3