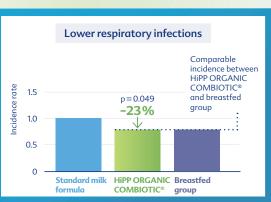

# Fewer

Cases of diarrhoea<sup>1,2</sup> and respiratory infections<sup>1,3</sup> were significantly reduced. These effects were

demonstrated in the GOLF studies.

Important information: Breastfeeding is best for babies. Infant formula should only be given upon the advice of paediatricians, midwives or other independent experts.