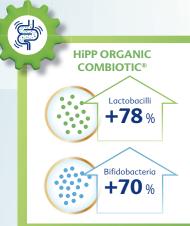

#### **Healthy intestinal** microbiota

With GOS\* and L. fermentum\*\* -> increased colonisation of the intestine with bifidobacteria (+70%) and lactobacilli (78%)1

-> intestinal microbiota more similar to that of breastfed infants9

The intestinal microbiota of the infants in the intervention group is more similar to that of **breastfed** infants.9 **Breastfed group** HiPP ORGANIC COMBIOTIC® Standard milk formula