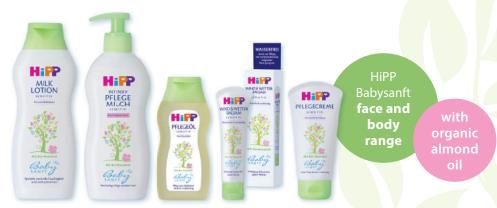

# **HiPP skincare for face and body**

Babies' skin is very sensitive and therefore needs particularly gentle products. The right skincare helps to protect their skin from external influences and strengthens their skin barrier.<sup>1</sup>