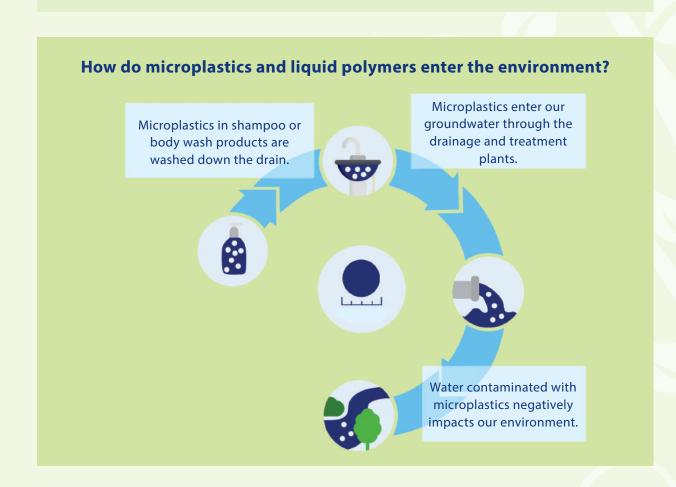

# What is HiPP doing for nature?

HiPP Babysanft and Mamasanft are free from microplastics and, thanks to improved formulations, also free from liquid polymers.\*

FREE FROM

microplastics

#### What exactly are microplastics and liquid polymers?

In the public debate, the terms microplastics and liquid polymers are often used synonymously.

- The term **microplastics** refers to undissolved solid particles that are smaller than 5 millimetres. In cosmetic products, they serve as abrasive particles in scrubs or shower gels, for example.
- In contrast to microplastics, **liquid polymers** are not solid particles but liquid constituents of a product. They are used in cosmetic products, for example, as a stabiliser.