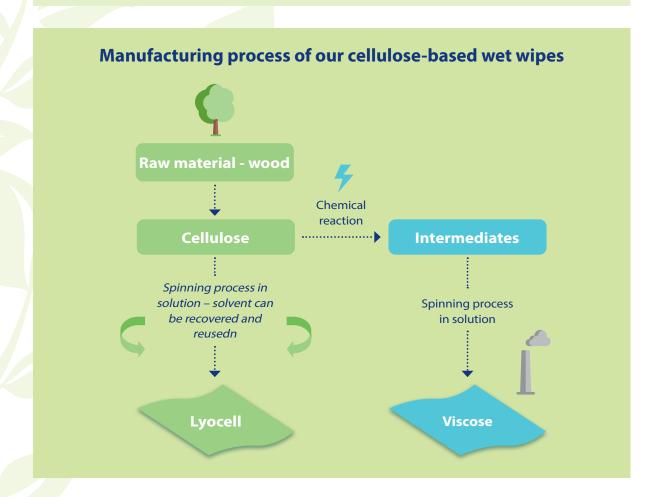

# What is HiPP doing for nature?

HiPP Babysanft and Mamasanft are free from microplastics and, thanks to improved formulations, also free from liquid polymers.\*

FREE FROM

microplastics

#### What exactly are microplastics and liquid polymers?

In the public debate, the terms microplastics and liquid polymers are often used synonymously.

- The term **microplastics** refers to undissolved solid particles that are smaller than 5 millimetres. In cosmetic products, they serve as abrasive particles in scrubs or shower gels, for example.
- In contrast to microplastics, **liquid polymers** are not solid particles but liquid constituents of a product. They are used in cosmetic products, for example, as a stabiliser.