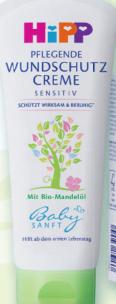

# **HiPP nappy rash protection**

# HiPP Babysanft Nappy Rash Cream

## **Actively protects and soothes**

- reliable protection against soreness in the nappy area (can be used daily)
- contains lots of panthenol and zinc
- contains nourishing natural organic almond oil
- delicately scented
- suitable from birth