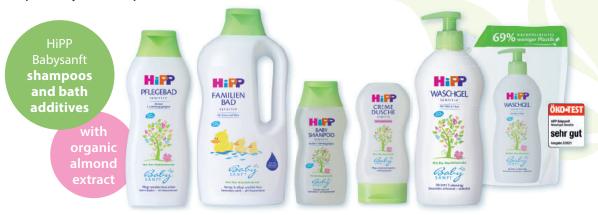

# **HiPP products for washing and bathing**

When washing and bathing babies, you should only use gentle products that were specially developed for them.<sup>2</sup>

**Neurodermatitis is the most common skin condition in children.** Regular skincare with suitable products is an essential part of basic treatment.